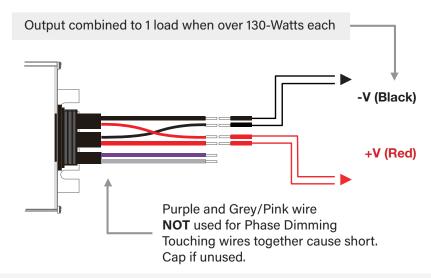

#### 300-Watt Dual Output

**NOTE:** If each output is OVER 130-Watts, combine outputs to 1 load by matching polarities (RED & RED) and (BLACK & BLACK).

Please visit www.lightingleaf.com or scan the QR code using your smart device for the most up to date specifications