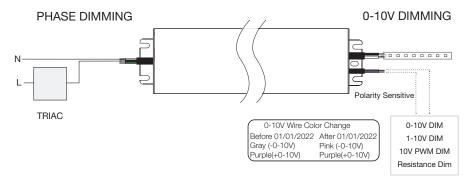

#### Product Description

24vdc Constant Voltage TRIAC/0-10V/1-10V/10V PWM/Resistance dimming

### **Product Description**

24vdc Constant Voltage

TRIAC/0-10V/1-10V/10V PWM/Resistance dimming