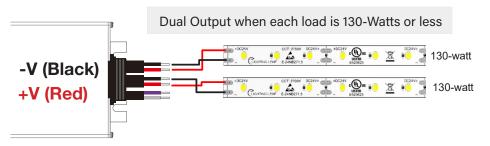

#### 300-Watt Dual Output

**NOTE:** If each output is OVER 130-Watts, combine outputs to 1 load by matching polarities (RED & RED) and (BLACK & BLACK).

Please visit www.lightingleaf.com or scan the QR code using your smart device for the most up to date specifications