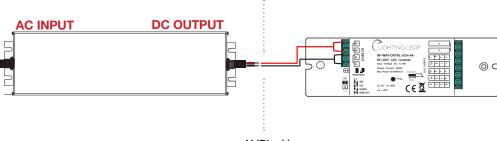

-V (Black)

+V (Red)

Please visit www.lightingleaf.com or scan the QR code using your smart device for the most up to date specifications

and use instructions for this product. Products may only be purchased through an authorized integration partner.