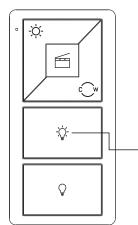

Step 3:Click any button on the remote (e.g. button  $\dot{\nabla}$ ), LED lights connected to the RF controller will flicker once indicating the receiver is paired with the remote.