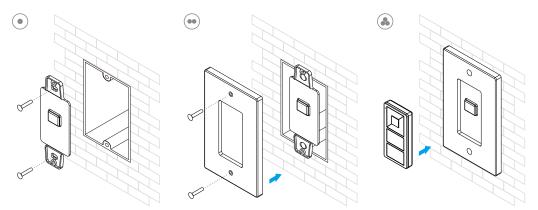

mm      |

#### · Set controller to CCT Tunable mode

- · Controller can be paired with up to 8 different remotes
- · Waterproof grade: IP20

#### Safety & Warnings

• This device contains a button lithium battery that shall be stored and disposed properly.

• DO NOT expose the device to moisture.

#### Pair with RF controller



Step 1: Connect RF controller according to it's instructions and wiring diagram. Power on RF controller. (RF-WIFI-CNTRL-5CH-4A)



Step 2: Click the "PROG" button on RF controller or re-power the controller on/off three times continuously to set it into pairing mode.

Step 3:Click any button on the remote (e.g. button  $\dot{\nabla}$ ), LED lights connected to the RF controller will flicker once indicating the receiver is paired with the remote.

## Installation



Back side