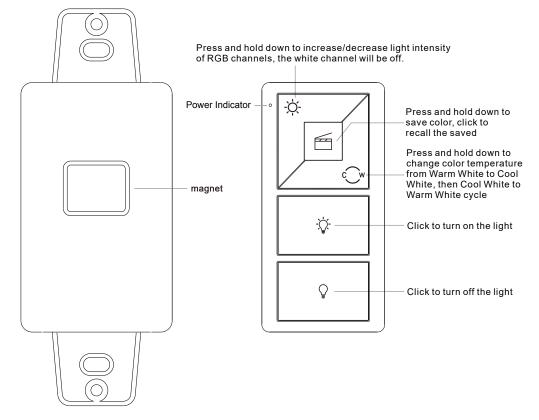

### **Function introduction**

Bracket

Front side

Note: Before the first use, please remove the protective film on the battery.

C € ØRoHS