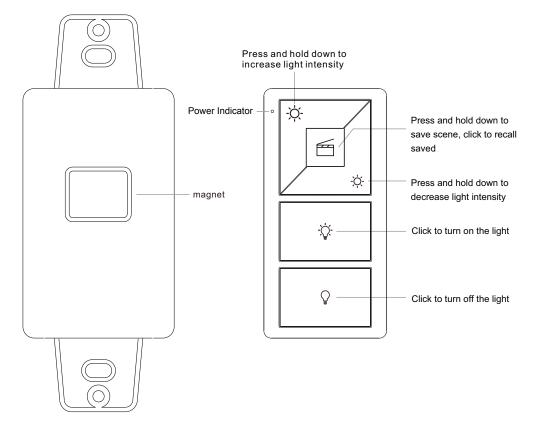

### **Function introduction**

Bracket

Front side

Note: Before the first use, please remove the protective film on the battery.

C € ØRoHS

| Output                | RF signal          |
|-----------------------|--------------------|
| Operation Frequency   | 916.5MHz           |
| Power Supply          | 3V(CR2032 battery) |
| Operating temperature | 0-40°C             |
| Relative humidity     | 8% to 80%          |
| Dimensions            | 66x32.5x8.9mm      |

## · Set controller to DIM mode (Single color)

- · Controller can be paired with up to 8 different remotes
- Waterproof grade: IP20

Step 3:Click any button on the remote (e.g. button  $\dot{\nabla}$ ), LED lights connected to the RF controller will flicker once indicating the receiver is paired with the remote.