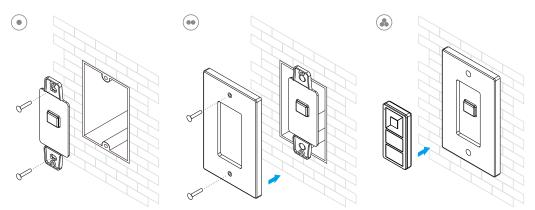

9mm      |

## · Set controller to DIM mode (Single color)

- · Controller can be paired with up to 8 different remotes
- Waterproof grade: IP20

### Safety & Warnings

• This device contains a button lithium battery that shall be stored and disposed properly.

• DO NOT expose the device to moisture.

#### Pair with RF controller



Step 1: Connect RF controller according to it's instructions and wiring diagram. Power on RF controller. (RF-WIFI-CNTRL-5CH-4A)



Step 2: Click the "PROG" button on RF receiver or re-power the receiver on/off three times continuously to set it into pairing mode.

Step 3:Click any button on the remote (e.g. button  $\dot{\nabla}$ ), LED lights connected to the RF controller will flicker once indicating the receiver is paired with the remote.

### Installation