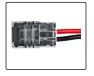

# **Connectors Installation Guide**

# **Radiance Series LED Tape Connectors**

Radiance Single Color Part # R-24NBxx3.0
Radiance RGB Part # R-24RGB4.4

### RADIANCE SINGLE COLOR 2PIN LED TAPE: R-24NBxx3.0



R-T-TFWB2P - Radiance Tape-to-Tape Flex Wire Bridge
Use: Increase bending radius for corners or cut at wire for Tape to Wire.



R-T-T2P - Radiance Tape-to-Tape. Use: Join sections of Tape together.



HDT-W2P - High Density Tape-to-Wire. (Connector Only) Use: Insert wire for Tape to Wire connection. 18-22AWG.

#### **RADIANCE RGB 4PIN LED TAPE: R-24RGB4.4**



R-RGBT-TFWB4P - Radiance RGB Tape-to-Tape Flex Wire Bridge Use: Increase bending radius for corners or cut at wire for Tape to Wire.



R-RGB-T-T4P - Radiance RGB Tape-to-Tape. Use: Join sections of Tape together.



R-RGBT-WL4P - Tape-to-Wire Lead. Use: Tape to Power Wire.

### **INSTRUCTIONS**

Copper pad section only



1

Remove Adhesive