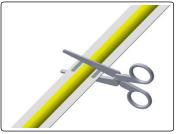

Color Part # R-24NBxx3.0
Radiance RGB Part # R-24RGB4.4

### RADIANCE SINGLE COLOR 2PIN LED TAPE: R-24NBxx3.0



R-T-TFWB2P - Radiance Tape-to-Tape Flex Wire Bridge
Use: Increase bending radius for corners or cut at wire for Tape to Wire.



R-T-T2P - Radiance Tape-to-Tape. Use: Join sections of Tape together.



HDT-W2P - High Density Tape-to-Wire. (Connector Only) Use: Insert wire for Tape to Wire connection. 18-22AWG.

#### **RADIANCE RGB 4PIN LED TAPE: R-24RGB4.4**



R-RGBT-TFWB4P - Radiance RGB Tape-to-Tape Flex Wire Bridge Use: Increase bending radius for corners or cut at wire for Tape to Wire.



R-RGB-T-T4P - Radiance RGB Tape-to-Tape. Use: Join sections of Tape together.



R-RGBT-WL4P - Tape-to-Wire Lead. Use: Tape to Power Wire.

### **INSTRUCTIONS**

Copper pad section only



1

Remove Adhesive