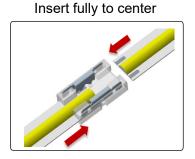

.0
Radiance RGB Part # R-24RGB4.4

### RADIANCE SINGLE COLOR 2PIN LED TAPE: R-24NBxx3.0



R-T-TFWB2P - Radiance Tape-to-Tape Flex Wire Bridge
Use: Increase bending radius for corners or cut at wire for Tape to Wire.



R-T-T2P - Radiance Tape-to-Tape. Use: Join sections of Tape together.



HDT-W2P - High Density Tape-to-Wire. (Connector Only) Use: Insert wire for Tape to Wire connection. 18-22AWG.

#### **RADIANCE RGB 4PIN LED TAPE: R-24RGB4.4**



R-RGBT-TFWB4P - Radiance RGB Tape-to-Tape Flex Wire Bridge Use: Increase bending radius for corners or cut at wire for Tape to Wire.



R-RGB-T-T4P - Radiance RGB Tape-to-Tape. Use: Join sections of Tape together.



R-RGBT-WL4P - Tape-to-Wire Lead. Use: Tape to Power Wire.

### **INSTRUCTIONS**

Copper pad section only



1

Remove Adhesive