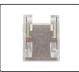

HDT-W2P - High Density Tape-to-Wire. (Connector Only) Use: Insert wire for Tape to Wire connection. 18-22AWG.