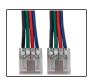

#### **RADIANCE RGB 4PIN LED TAPE: R-24RGB4.4**

R-RGBT-TFWB4P - Radiance RGB Tape-to-Tape Flex Wire Bridge Use: Increase bending radius for corners or cut at wire for Tape to Wire.

R-RGB-T-T4P - Radiance RGB Tape-to-Tape. Use: Join sections of Tape together.