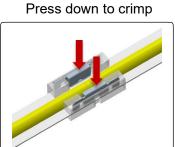

Radiance RGB Part # R-24RGB4.4

### RADIANCE SINGLE COLOR 2PIN LED TAPE: R-24NBxx3.0



R-T-TFWB2P - Radiance Tape-to-Tape Flex Wire Bridge
Use: Increase bending radius for corners or cut at wire for Tape to Wire.



R-T-T2P - Radiance Tape-to-Tape. Use: Join sections of Tape together.



HDT-W2P - High Density Tape-to-Wire. (Connector Only) Use: Insert wire for Tape to Wire connection. 18-22AWG.

#### **RADIANCE RGB 4PIN LED TAPE: R-24RGB4.4**



R-RGBT-TFWB4P - Radiance RGB Tape-to-Tape Flex Wire Bridge Use: Increase bending radius for corners or cut at wire for Tape to Wire.



R-RGB-T-T4P - Radiance RGB Tape-to-Tape. Use: Join sections of Tape together.



R-RGBT-WL4P - Tape-to-Wire Lead. Use: Tape to Power Wire.

### **INSTRUCTIONS**

Copper pad section only



1

Remove Adhesive