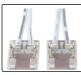

### RADIANCE SINGLE COLOR 2PIN LED TAPE: R-24NBxx3.0

R-T-TFWB2P - Radiance Tape-to-Tape Flex Wire Bridge
Use: Increase bending radius for corners or cut at wire for Tape to Wire.

R-T-T2P - Radiance Tape-to-Tape. Use: Join sections of Tape together.

HDT-W2P - High Density Tape-to-Wire. (Connector Only) Use: Insert wire for Tape to Wire connection. 18-22AWG.